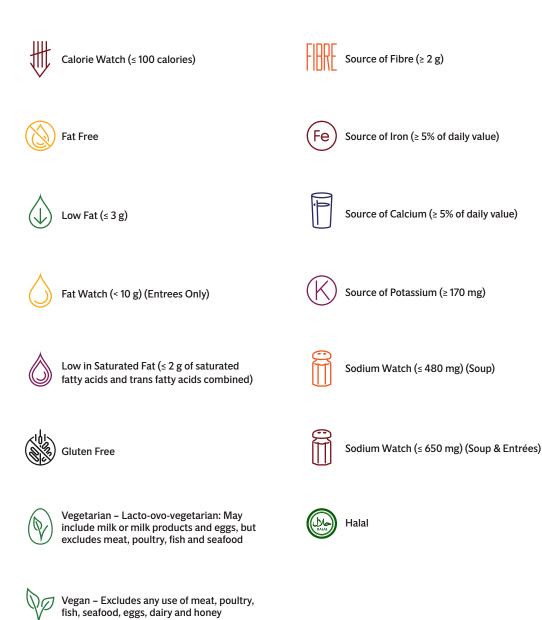

## **Nutrition Highlights**

For soups, sauces and entrees, nutrition icons are helpful quick visual references developed to aid in decision making. The icons are calculated per reference amount.