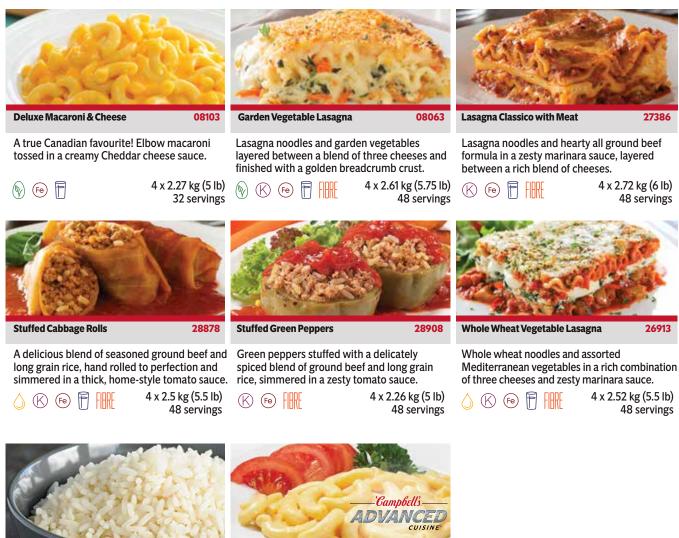

**Cooked White Rice** 

Fully cooked long grain rice, convenient and ready to serve.

4 x 2.1 kg (4.6 lb) 64 servings

15144

Designed for patient feeding, with the classic comfort of macaroni in a traditional creamy Cheddar sauce. Good source of protein and calcium.

3 x 1.81 kg (4 lb) 20 servings

Macaroni & Cheese

A true Canadian favourite! Elbow macaroni tossed in a creamy Cheddar cheese sauce.

3 x 1.81 kg (4 lb) 19 servings

A thick and spicy vegan chili brimming with a variety of hearty vegetables and legumes.